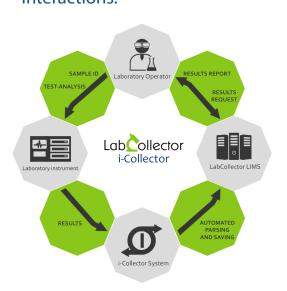

LabCollector is capable of automating results/values retrieval directly from equipment. This is performed using our I-Collector utility. Complex files and folders from Illumina can be parsed. We support any instrument/equipment like Illumina Hiseq, Ion Torrent, Roche, Tecan, LabChip, etc.

A free and open API is included for even more customizations and remote applications interactions.

LabCollector is compatible with: