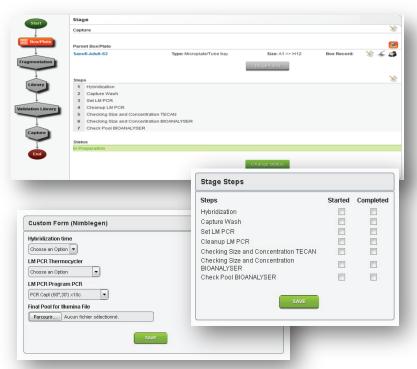

# LabCollector NGS supports end-to-end sample tracking across diverse workflows

- ✓ Tracking of your samples and/or plates or batches of plates.
- √ Step by Step Processes
- ✓ Dashboard with progression
- √ Equipment integration
- ✓ Samplesheets for Tecan, Hamilton and Illumina, IonTorrent runs and more
- ✓ Audit Trails
- √ Flexible data reporting and extracting
- ✓ Reagents and lots tracking
- Equipment maintenance schedules

LabCollector is capable of automating results/values retrieval directly from equipment. This is performed using our I-Collector utility. Complex files and folders from Illumina can be parsed. We support any instrument/equipment like Illumina Hiseq, Ion Torrent, Roche, Tecan, LabChip, etc.