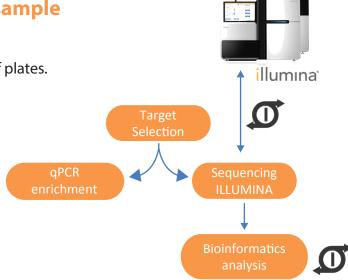

LabCollector offers on-premises or cloud NGS LIMS management supporting the whole NGS process: Library preparation, Cluster Generation, Sequencing, Data analysis import, and much more.

LabCollector is capable of automating results/values retrieval directly from equipment. This is performed using our I-Collector utility. Complex files and folders from Illumina can be parsed. We support any instrument/equipment like Illumina Hiseq, Ion Torrent, Roche, Tecan, LabChip, etc.