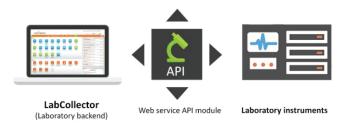

A free and open API is included for even more customizations and remote applications interactions.

LabCollector is compatible with: