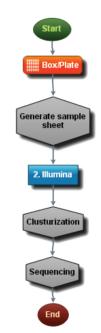

LabCollector offers on-premises or cloud NGS LIMS management supporting the whole NGS process: Library preparation, Cluster Generation, Sequencing, Data analysis import, and much more.

# LabCollector NGS supports end-to-end sample tracking across diverse workflows

- ✓ Tracking of your samples and/or plates or batches of plates.
- √ Step by Step Processes
- ✓ Dashboard with progression
- √ Equipment integration
- ✓ Samplesheets for Tecan, Hamilton and Illumina, IonTorrent runs and more
- ✓ Audit Trails
- √ Flexible data reporting and extracting
- ✓ Reagents and lots tracking
- Equipment maintenance schedules