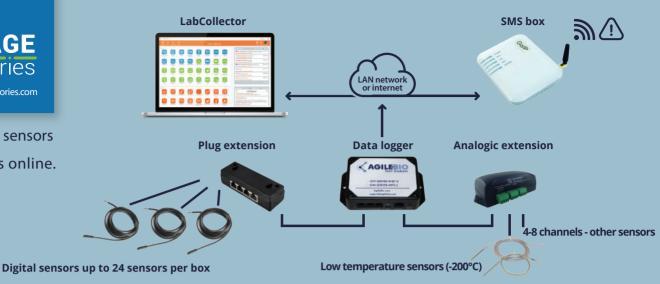

## **Hardware**

Data logger to connect your sensors: temperature, humidity, CO2... (Ethernet WIFI)

Analogic extension for 4-20 mA sensors (+200°C)

GSM/SMS box for sending alerts.

RJ45 extension and connectors.

Digital temperature sensors (-55°C/150°C).

Low temperature RTD sensors kit (-200°C/100°C).

Many more types.

The **Data Logger** is a network-based application for round-the-clock control of environmental sensors. It can track sensors such as those for temperature, humidity, gases, CO2, light, pressure and switches (for alarm settings) and centralizes them in LabCollector LIMS. Connect several kinds of data logger hardware and sensors to your lab equipment and in relevant areas of your lab environment so that fluctuations in temperature etc. can be followed with the Data Logger add-on. The Data Logger add-on for LC allows lab staff to set parameters for each piece of equipment/lab space (expected temperature and tolerance thresholds), to define SMS receivers (using our SMS Gateway extension) and manage email alerts. All alerts are logged for historical purposes and sensor readings can be easily searched for by period using a graphical display.