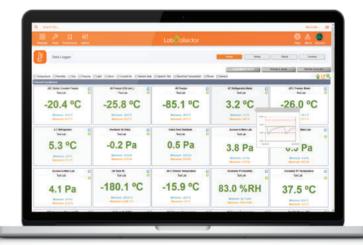

Temperature log visible for each sensor in the database. Retrieve data for a defined period (quality control). Historical charts available.

Email and/or SMS alerts when values are outside of defined ranges.

Digital temperature sensors (-55°C/150°C).

Low temperature RTD sensors kit (-200°C/100°C).

Many more types.

The **Data Logger** is a network-based application for round-the-clock control of environmental sensors. It can track sensors such as those for temperature, humidity, gases, CO2, light, pressure and switches (for alarm settings) and centralizes them in LabCollector LIMS. Connect several kinds of data logger hardware and sensors to your lab equipment and in relevant areas of your lab environment so that fluctuations in temperature etc. can be followed with the Data Logger add-on. The Data Logger add-on for LC allows lab staff to set parameters for each piece of equipment/lab space (expected temperature and tolerance thresholds), to define SMS receivers (using our SMS Gateway extension) and manage email alerts. All alerts are logged for historical purposes and sensor readings can be easily searched for by period using a graphical display.