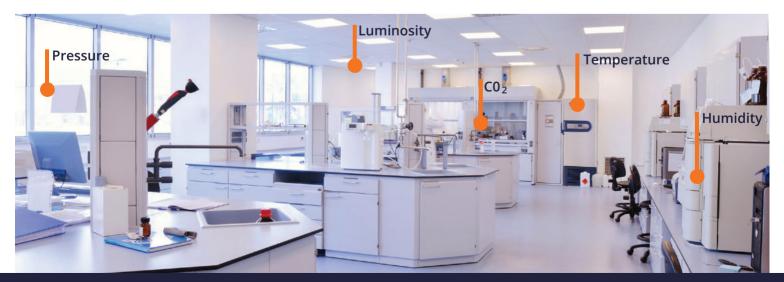

Data Logger

**Environmental** 

SMS and E-mail alert!

• Centralize your monitoring in LabCollector.

Network based application for round-the-clock control of rooms and equipment - temperature, humidity, CO2 and light/dark cycles.

Digital temperature sensors (-55°C/150°C).

Low temperature RTD sensors kit (-200°C/100°C).

Many more types.

The **Data Logger** is a network-based application for round-the-clock control of environmental sensors. It can track sensors such as those for temperature, humidity, gases, CO2, light, pressure and switches (for alarm settings) and centralizes them in LabCollector LIMS. Connect several kinds of data logger hardware and sensors to your lab equipment and in relevant areas of your lab environment so that fluctuations in temperature etc. can be followed with the Data Logger add-on. The Data Logger add-on for LC allows lab staff to set parameters for each piece of equipment/lab space (expected temperature and tolerance thresholds), to define SMS receivers (using our SMS Gateway extension) and manage email alerts. All alerts are logged for historical purposes and sensor readings can be easily searched for by period using a graphical display.