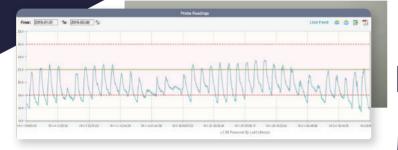

Temperature log visible for each sensor in the database. Retrieve data for a defined period (quality control). Historical charts available.

Email and/or SMS alerts when values are outside of defined ranges.

Digital temperature sensors (-55°C/150°C).

Low temperature RTD sensors kit (-200°C/100°C).

Many more types.

The **Data Logger** is a network-based application for round-the-clock control of environmental sensors. It can track sensors such as those for temperature, humidity, gases, CO2, light, pressure and switches (for alarm settings) and centralizes them in LabCollector LIMS. Connect several kinds of data logger hardware and sensors to your lab equipment and in relevant areas of your lab environment so that fluctuations in temperature etc. can be followed with the Data Logger add-on. The Data Logger add-on for LC allows lab staff to set parameters for each piece of equipment/lab space (expected temperature and tolerance thresholds), to define SMS receivers (using our SMS Gateway extension) and manage email alerts. All alerts are logged for historical purposes and sensor readings can be easily searched for by period using a graphical display.