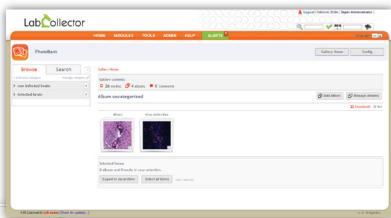

## Efficient management of any lab media

**Photobank** gives you a way to **store** and **organize all media files** that you generate on your projects like microscopy, electrophoresis, animals, etc.

You can **create** unlimited **galleries**, into unlimited **categories**, upload several photos or movies in a click, comenting, etc.

## Integrated management tools:

- Create and edit categories, albums and media files
- Import function
- Search engine
- Add comments
- Access to photo's metadata
- Zip export
- Link medias to LabCollector data
- JPEG, PNG, GIF, TIFF, MP4 and other formats supported.