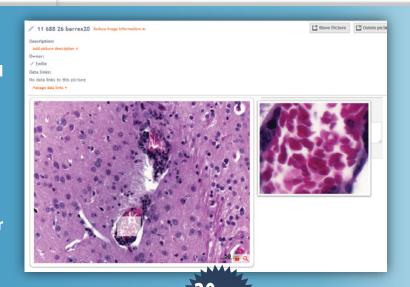

## Efficient management of any lab media

**Photobank** gives you a way to **store** and **organize all media files** that you generate on your projects like microscopy, electrophoresis, animals, etc.

You can **create** unlimited **galleries**, into unlimited **categories**, upload several photos or movies in a click, comenting, etc.

## Integrated management tools:

- Create and edit categories, albums and media files
- Import function
- Search engine
- Add comments
- Access to photo's metadata
- Zip export
- Link medias to LabCollector data
- JPEG, PNG, GIF, TIFF, MP4 and other formats supported.