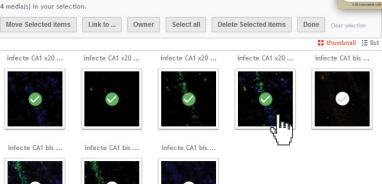

## Integrated management tools:

- Create and edit categories, albums and media files
- Import function
- Search engine
- Add comments
- Access to photo's metadata
- Zip export
- Link medias to LabCollector data
- JPEG, PNG, GIF, TIFF, MP4 and other formats supported.