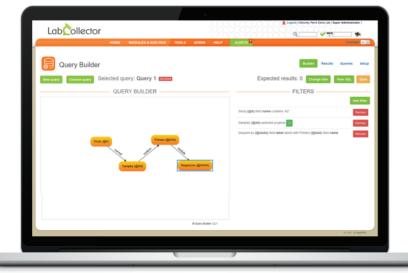

## Query Builder

Query Builder allows you to generate reports on your data. With Query Builder you can use the links you've made between records in different modules to track the connections.

O Build your queries using a graphical display

The Query Builder reporting tool makes use of links and filters to extract your data in a few simple steps. After that you have the freedom to export into a data visualization software and see your data come to life.