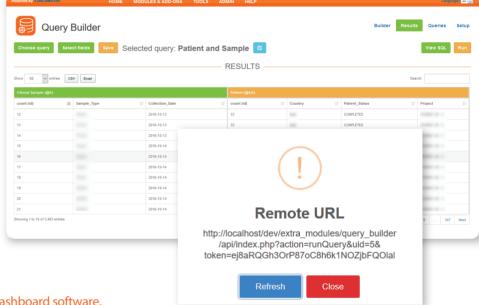

Filter by value, by module or by project code

Save and share queries with groups or individuals

**Export results by CSV or Excel** 

View SQL code

Generate a URL for each query for use in external dashboard software.

The Query Builder reporting tool makes use of links and filters to extract your data in a few simple steps. After that you have the freedom to export into a data visualization software and see your data come to life.